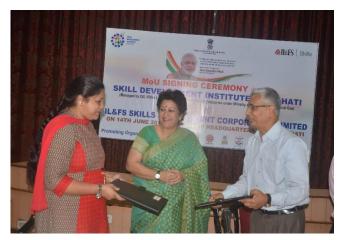

The MOU Signing ceremony between IL & FS and Skill Development Institute Guwahati, for engaging IL & FS Skills as training partner for SDIG was held at Narengi Club Auditorium, PHQ, Narengi, Guwahati on the 14th of June,2018. Smti R S Borah, Director(Finance) graced the occasion along with, Shri Pranjit Deka, ED (HR & A). The MOU was signed by Shri A K Thakuria, CGM(Civil)Pipeline Department and Secretary, SDIG and Ms. Nivedita Borthakur, Regional Head, IL&FS in presence of Shri B K Mishra, CGM(PLS) and other Senior Officials of the Company.

Few snap shots of the above event are given below:

\*\*\*\*\*\*\*