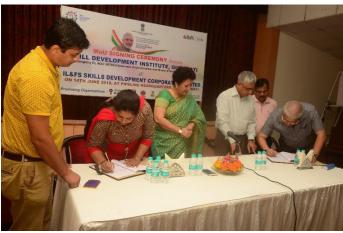

The MOU Signing ceremony between IL & FS and Skill Development Institute Guwahati, for engaging IL & FS Skills as training partner for SDIG was held at Narengi Club Auditorium, PHQ, Narengi, Guwahati on the 14th of June,2018. Smti R S Borah, Director(Finance) graced the occasion along with, Shri Pranjit Deka, ED (HR & A). The MOU was signed by Shri A K Thakuria, CGM(Civil)Pipeline Department and Secretary, SDIG and Ms. Nivedita Borthakur, Regional Head, IL&FS in presence of Shri B K Mishra, CGM(PLS) and other Senior Officials of the Company.

Few snap shots of the above event are given below:

\*\*\*\*\*\*\*